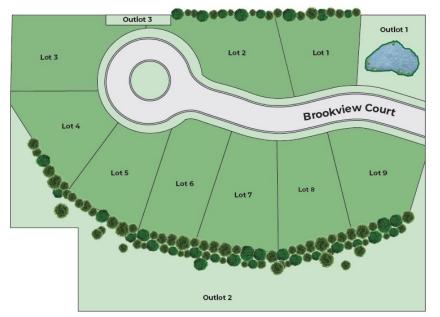

## CREEKVIEW ESTATES

| Lot | Price     | Size     | Exposure | Available? |
|-----|-----------|----------|----------|------------|
| 1   | \$99,900  | .31/acre | Flat     | SOLD       |
| 2   | \$84,900  | .41/acre | Flat     | SOLD       |
| 3   | \$119,900 | .85/acre | Look out | SOLD       |
| 4   | \$109,900 | .34/acre | Look out | SOLD       |
| 5   | \$105,900 | .33/acre | Look out |            |
| 6   | \$132,900 | .37/acre | Look out | SOLD       |
| 7   | \$105,900 | .40/acre | Look out | SOLD       |
| 8   | \$94,900  | .37/acre | Look out | SOLD       |
| 9   | \$89,900  | .39/acre | Look out | SOLD       |
|     |           |          |          |            |
|     |           |          |          |            |
|     |           |          |          |            |
|     |           |          |          |            |
|     |           |          |          |            |
|     |           |          |          |            |
|     |           |          |          |            |
|     |           |          |          |            |
|     |           |          |          |            |
|     |           |          |          |            |
|     |           |          |          |            |
|     |           |          |          |            |

## Wooded conservation area with creek along southern border!

- Near Lake Michigan and Wind Point
- Horlick High School, Jerstad Middle
  School and Olympic Brown Elementary

Lot sizes are approximate and should be verified with the recorded final plat. Prices subject to change without notice.