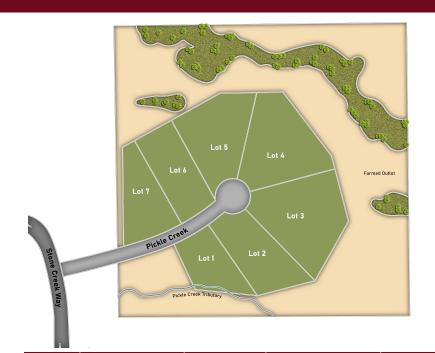

## STONE CREEK EAST

| Lot | Price     | Size     | Exposure | Available? |
|-----|-----------|----------|----------|------------|
| 1   | \$169,900 | 1.4 acre | Lookout  | SOLD       |
| 2   | \$186,900 | 2.0 acre | Lookout  |            |
| 3   | \$214,900 | 3.1 acre | Look out |            |
| 4   | \$208,900 | 2.8 acre | Flat     | SOLD       |
| 5   | \$192,900 | 2.3 acre | Flat     | SOLD       |
| 6   | \$181,900 | 1.8 acre | Flat     | SOLD       |
| 7   | \$177,900 | 1.7 acre | Flat     | SOLD       |
|     |           |          |          |            |
|     |           |          |          |            |
|     |           |          |          |            |
|     |           |          |          |            |
|     |           |          |          |            |
|     |           |          |          |            |
|     |           |          |          |            |
|     |           |          |          |            |
|     |           |          |          |            |
|     |           |          |          |            |
|     |           |          |          |            |
|     |           |          |          |            |
|     |           |          |          |            |
|     |           |          |          |            |

## Beautiful new community in the village of Raymond!

- Spacious 1-3 acre home sites. (Well and mound system required)
- Easy access to I-94

Lot sizes are approximate and should be verified with the recorded final plat. Prices subject to change without notice.