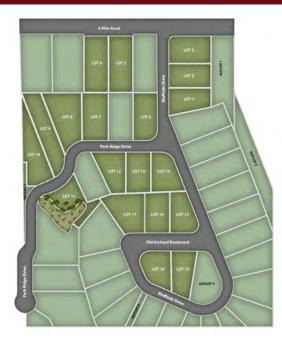

## New Subdivision in Caledonia!

- Fully improved lots with municipal sewer and water
- Spacious home sites!

| Lot | Price     | Size | Exposure     | Available? |
|-----|-----------|------|--------------|------------|
| 1   | \$141,900 | 0.92 | Flat         | SOLD       |
| 2   | \$143,900 | 0.92 | Walkout      |            |
| 3   | \$136,900 | 1.05 | Walkout      |            |
| 4   | \$126,900 | 1.24 | Walkout      |            |
| 5   | \$126,900 | 1.22 | Flat/side LO |            |
| 6   | \$135,900 | 1.01 | Flat         |            |
| 7   | \$133,900 | 1.17 | Front/Flat   |            |
| 8   | \$143,900 | 1.47 | Front/Flat   | SOLD       |
| 9   | \$149,900 | 1.36 | Front/Flat   |            |
| 10  | \$146,900 | 1.51 | Front/Flat   |            |
| 11  | \$139,900 | 1.29 | Walkout      | SOLD       |
| 12  | \$139,900 | 0.93 | Partial LO   | SOLD       |
| 13  | \$139,900 | 0.92 | Partial LO   | SOLD       |
| 14  | \$139,900 | 0.99 | Lookout      | SOLD       |
| 15  | \$138,900 | 0.92 | Flat         |            |
| 16  | \$142,900 | 0.92 | Flat         |            |
| 17  | \$143,900 | 1.21 | Flat         | SOLD       |
| 18  | \$133,900 | 0.92 | Flat         |            |
| 19  | \$134,900 | 0.93 | Side lookout | SOLD       |
|     |           |      |              |            |
|     |           |      |              |            |