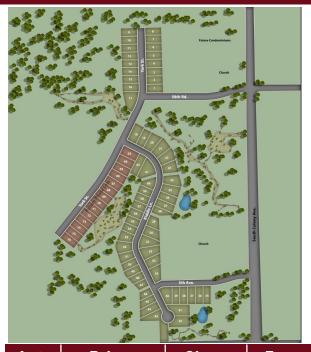

## CANOPY HILLS

## New Subdivision in Union Grove!

- Fully improved lots with municipal sewer and water
- Beautiful walking trail and neighborhood sidewalks
- Union Grove School District

| Lot | Price     | Size | Exposure | Available? |
|-----|-----------|------|----------|------------|
| 5   |           |      | Partial  | SOLD       |
| 6   |           |      | Partial  | SOLD       |
| 7   |           |      | Partial  | SOLD       |
| 10  |           |      | Flat     | SOLD       |
| 12  |           |      | Flat     | SOLD       |
| 24  | \$99,900  |      | Partial  | SOLD       |
| 25  | \$99,900  |      | Partial  | SOLD       |
| 27  | \$95,900  |      | Partial  | SOLD       |
| 29  | \$93,900  |      | Partial  |            |
| 33  | \$96,900  |      | Walkout  | SOLD       |
| 36  | \$96,900  |      | Walkout  | SOLD       |
| 40  | \$94,900  |      | Partial  |            |
| 42  | \$109,900 |      | Walkout  | SOLD       |
| 45  | \$92,900  |      | Flat     | SOLD       |
| 49  | \$92,900  |      | Flat     | SOLD       |
| 50  | \$92,900  |      | Flat     | PENDING    |
| 51  | \$92,900  |      | Flat     | PENDING    |
| 53  | \$95,900  |      | Partial  | SOLD       |
| 59  | \$89,900  |      | Flat     |            |
|     |           |      |          |            |
|     |           |      |          |            |

- Lot sizes are approximate and should be verified with the recorded final plat.
   Prices subject to change without notice.
- More information including covenants and restrictions can be found at https:// newport-builders.com