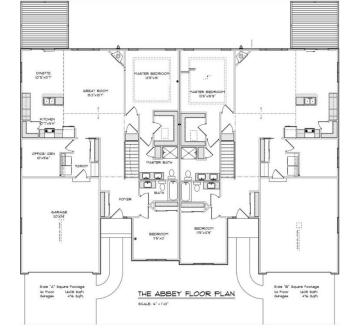

## THE ABBEY CONDO

**5230 Briarwood Circle** Briarwood Condominiums Village of Caledonia \$415,900

Highlights:

- 1635 sq. ft.
- 2 beds, 2 baths plus den/office
- 2 car garage
- Lookout basement

©Design Basics, LLC

## **Included Amenities**

- Single hung windows with low-e
- Power vented 50-gallon water heater
- Basement bath rough-in and egress window
- Insulated steel garage door
- 6 panel poplar doors
- Natural gas fireplace with stone to mantel
- Maple cabinets in the kitchen with crown molding
- Subway tile kitchen backsplash
- Corner kitchen pantry
- Kohler/Sterling plumbing fixtures & faucets
- Tall vanity in both bathrooms
- Quartz countertops throughout
- Luxury vinyl plank, and carpet
- Full appliance package: Focus on Energy rated stainless steel dishwasher, space saver microwave/range hood, direct vented to the outside, refrigerator, stove and white washer/dryer
- DuPont/Tyvek 10 yr. Weatherization Warranty
- 95% Comfort System with a 10-year parts warranty