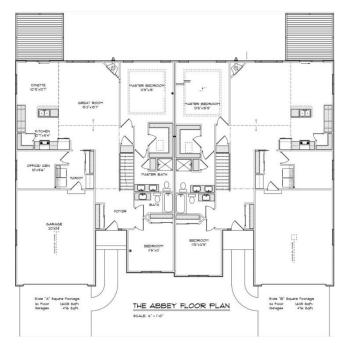

## THE ABBEY CONDO

**5224 Briarwood Circle**Briarwood Condominiums
Village of Caledonia
\$409,900

### Highlights:

- 1620 sq. ft.
- 2 beds, 2 baths plus den/office
- 2 car garage
- Lookout basement

© Design Basics, LLC

\*\*Features and pricing subject to change without notice. Photo shown may reflect varying features, materials, and/or colors\*\*

#### **Included Amenities**

- Single hung windows with low-e
- Power vented 50-gallon water heater
- Basement bath rough-in and egress window
- Insulated steel garage door
- 6 panel poplar doors
- Natural gas fireplace with stone to mantel
- Maple cabinets in the kitchen with crown molding
- Subway tile kitchen backsplash
- Corner kitchen pantry
- Kohler/Sterling plumbing fixtures & faucets
- Tall vanity in both bathrooms
- Quartz countertops throughout
- Luxury vinyl plank, and carpet
- Full appliance package: Focus on Energy rated stainless steel dishwasher, space saver microwave/range hood, direct vented to the outside, refrigerator, stove and white washer/dryer
- DuPont/Tyvek 10 yr. Weatherization Warranty
- 95% Comfort System with a 10-year parts warranty