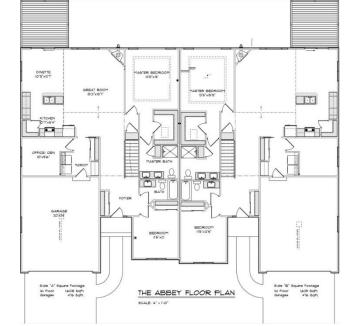

## THE ABBEY CONDO

**5226 Briarwood Circle** Briarwood Condominiums Village of Caledonia \$409,900

Highlights:

- 1635 sq. ft.
- 2 beds, 2 baths plus den/office
- 2 car garage
- Lookout basement

©Design Basics, LLC