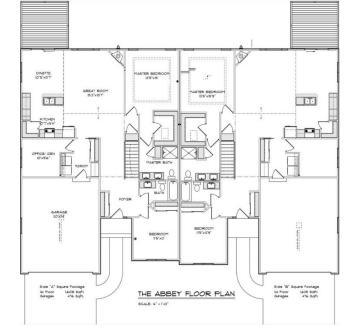

## THE ABBEY CONDO

**5234 Briarwood Circle** Briarwood Condominiums Village of Caledonia \$415,900

Highlights:

- 1635 sq. ft.
- 2 beds, 2 baths plus den/office
- 2 car garage
- Lookout basement

©Design Basics, LLC