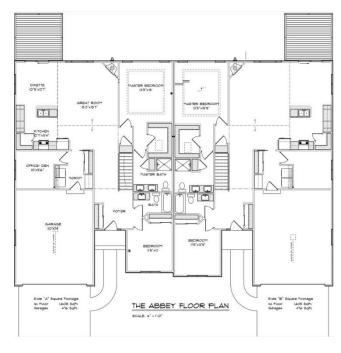

### THE ABBEY CONDO

**5232 Briarwood Circle**Briarwood Condominiums
Village of Caledonia
\$415,900

### Highlights:

- 1620 sq. ft.
- 2 beds, 2 baths plus den/office
- 2 car garage
- Lookout basement

© Design Basics, LLC

\*\*Features and pricing subject to change without notice. Photo shown may reflect varying features, materials, and/or colors\*\*