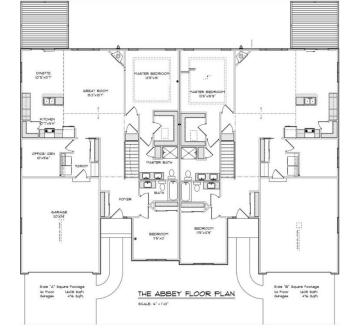

## THE ABBEY CONDO

**5228 Briarwood Circle** Briarwood Condominiums Village of Caledonia \$415,900

Highlights:

- 1620 sq. ft.
- 2 beds, 2 baths plus den/office
- 2 car garage
- Lookout basement

©Design Basics, LLC