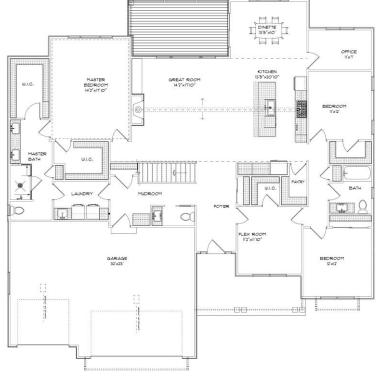

## Highlights:

- 2425 sq. ft.
- 4 beds, 2.5 baths
- 3 car garage
- Flex room office
- Covered back porch

©Design Basics,LLC

\*\*Features and pricing subject to change without notice. Photo shown may reflect varying features, materials, and/or colors\*\*