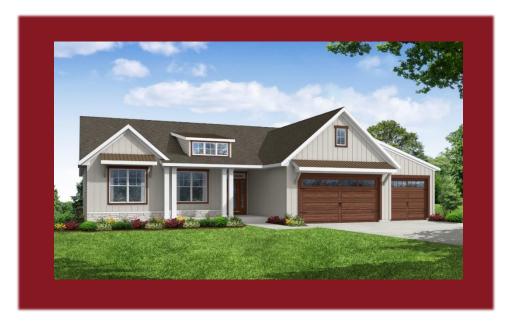

## THE SLOANE

**4905 Bluffside Drive**Bluffside Subdivision
Village of Caledonia
\$738,900

## Highlights:

- 2425 sq. ft.
- 4 beds, 2.5 baths
- 3 car garage
- Flex room office
- Covered back porch

©Design Basics,LLC

\*\*Features and pricing subject to change without notice. Photo shown may reflect varying features, materials, and/or colors\*\*