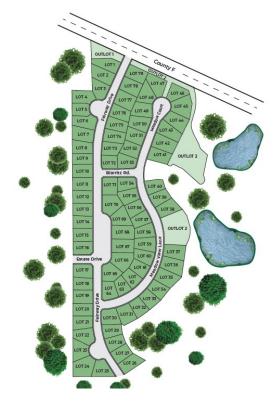

## Secluded community close to lakes and wildlife!

- Close to restaurants, recreation and restaurants
- Short drive to beautiful Lake Geneva
- Established subdivision with nature views!

Lot sizes are approximate and should be verified with the recorded final plat.

Prices subject to change without notice.

| Lot | Price    | Size     | Exposure | Available? |
|-----|----------|----------|----------|------------|
| 2   | \$69,900 | .34/acre | Partial  | SOLD       |
| 3   | \$59,900 | .29/acre | Flat     |            |
| 4   | \$72,900 | .37/acre | Partial  |            |
| 17  | \$62,900 | .31/acre | Flat     | SOLD       |
| 29  | \$64,900 | .26/acre | Partial  | SOLD       |
| 31  | \$72,900 | .29/acre | Full     | SOLD       |
| 46  | \$64,900 | .30/acre | Flat     | SOLD       |
| 51  | \$57,900 | .30/acre | Flat     |            |
| 52  | \$59,900 | .28/acre | Flat     | SOLD       |
| 53  | \$59,900 | .29/acre | Flat     | SOLD       |
| 61  | \$59,900 | .27/acre | Flat     | SOLD       |
| 69  | \$72,900 | .34/acre | Full     | SOLD       |
| 72  | \$64,900 | .25/acre | Partial  | SOLD       |
| 75  | \$72,900 | .30/acre | Full     | SOLD       |
| 76  | \$72,900 | .31/acre | Full     | SOLD       |
| 77  | \$72,900 | .34/acre | Partial  |            |
| 79  | \$62,900 | .31/acre | Partial  |            |
|     |          |          |          |            |
|     |          |          |          |            |
|     |          |          |          |            |
|     |          |          |          |            |