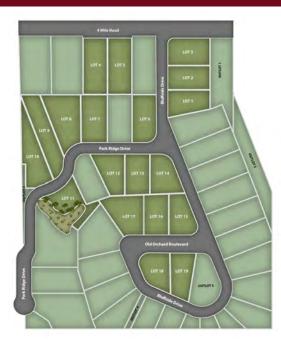

## BLUFFSIDE

## New Subdivision in Caledonia!

- Fully improved lots with municipal sewer and water
- Spacious home sites!

| Lot | Price     | Size | Exposure     | Available? |
|-----|-----------|------|--------------|------------|
| 1   | \$141,900 | 1.07 | Flat         | SOLD       |
| 2   | \$143,900 | 0.92 | Walkout      | SOLD       |
| 3   | \$133,900 | 1.06 | Walkout      |            |
| 4   | \$123,900 | 1.28 | Walkout      |            |
| 5   | \$123,900 | 1.26 | Flat/side LO |            |
| 6   | \$134,900 | 1.01 | Flat         |            |
| 7   | \$134,900 | 1.07 | Front/Flat   |            |
| 8   | \$143,900 | 1.47 | Front/Flat   | SOLD       |
| 9   | \$149,900 | 1.46 | Front/Flat   |            |
| 10  | \$144,900 | 1.36 | Front/Flat   |            |
| 11  | \$139,900 | 1.29 | Walkout      | SOLD       |
| 12  | \$139,900 | 0.93 | Partial LO   | SOLD       |
| 13  | \$139,900 | 0.92 | Partial LO   | SOLD       |
| 14  | \$139,900 | 0.99 | Lookout      | SOLD       |
| 15  | \$137,900 | 0.92 | Flat         | SOLD       |
| 16  | \$139,900 | 0.92 | Flat         | SOLD       |
| 17  | \$143,900 | 1.21 | Flat         | SOLD       |
| 18  | \$129,900 | 0.92 | Flat         | SOLD       |
| 19  | \$134,900 | 0.93 | Side lookout | SOLD       |
|     |           |      |              |            |
|     |           |      |              |            |

- Lot sizes are approximate and should be verified with the recorded final plat. Prices subject to change without notice.
- More information including covenants and restrictions can be found at https:// newport-builders.com