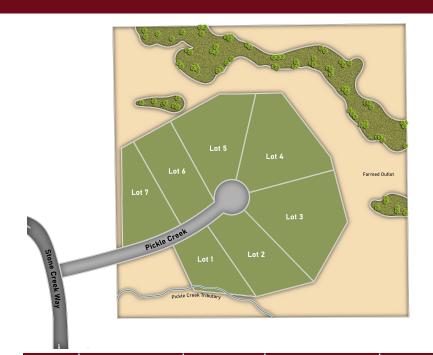

## STONE CREEK EAST

| Lot | Price     | Size     | Exposure | Available? |
|-----|-----------|----------|----------|------------|
| 1   | \$169,900 | 1.4 acre | Lookout  | SOLD       |
| 2   | \$186,900 | 2.0 acre | Lookout  | SOLD       |
| 3   | \$214,900 | 3.1 acre | Look out | SOLD       |
| 4   | \$208,900 | 2.8 acre | Flat     | SOLD       |
| 5   | \$192,900 | 2.3 acre | Flat     | SOLD       |
| 6   | \$181,900 | 1.8 acre | Flat     | SOLD       |
| 7   | \$184,900 | 1.7 acre | Flat     |            |
|     |           |          |          |            |
|     |           |          |          |            |
|     |           |          |          |            |
|     |           |          |          |            |
|     |           |          |          |            |
|     |           |          |          |            |
|     |           |          |          |            |
|     |           |          |          |            |
|     |           |          |          |            |
|     |           |          |          |            |
|     |           |          |          |            |
|     |           |          |          |            |
|     |           |          |          |            |
|     |           |          |          |            |

## Beautiful new community in the village of Raymond!

- Spacious 1-3 acre home sites. (Well and mound system required)
- Easy access to I-94

Lot sizes are approximate and should be verified with the recorded final plat. Prices subject to change without notice.