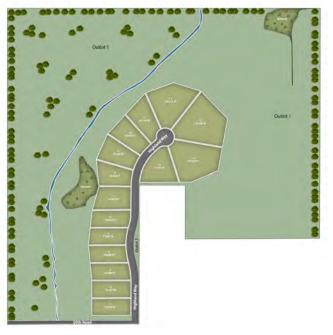

## YORKSHIRE HIGHLANDS

## Experience country living in a beautiful new subdivision in Yorkville!

- Easy access to I94 to Chicago and Milwaukee
- Spacious 1-3 acre home lots, acres of open outlots & outbuildings permitted
- Yorkville Elementary School and Union Grove High School

| Lot | Price     | Size      | Exposure | Available? |
|-----|-----------|-----------|----------|------------|
| 1   | \$149,900 | 1.1 acres | Flat     | SOLD       |
| 2   | \$159,900 | 1.1 acres | Look out |            |
| 3   | \$162,900 | 1.1 acres | Look out | SOLD       |
| 4   | \$164,900 | 1.1 acres | Walk out |            |
| 5   | \$166,900 | 1.1 acres | Walk out |            |
| 6   | \$168,900 | 1.1 acres | Look out |            |
| 7   | \$170,900 | 1.0 acre  | Look out |            |
| 8   | \$172,900 | 1.2 acres | Look out |            |
| 9   | \$174,900 | 1.4 acres | Look out |            |
| 10  | \$176,900 | 1.3 acres | Look out |            |
| 11  | \$176,900 | 1.4 acres | Flat     | SOLD       |
| 12  | \$189,900 | 2.4 acres | Flat     | SOLD       |
| 13  | \$214,900 | 3.1 acres | Flat     | SOLD       |
| 14  | \$204,900 | 2.7 acres | Flat     |            |
| 15  | \$179,900 | 1.6 acres | Flat     |            |
|     |           |           |          |            |
|     |           |           |          |            |
|     |           |           |          |            |
|     |           |           |          |            |
|     |           |           |          |            |
|     |           |           |          |            |

Lot sizes are approximate and should be verified with the recorded final plat. Prices subject to change without notice.

**KIMBERLY HOOD** 

C: 262.770.2672 E: kim@newport-builders.com