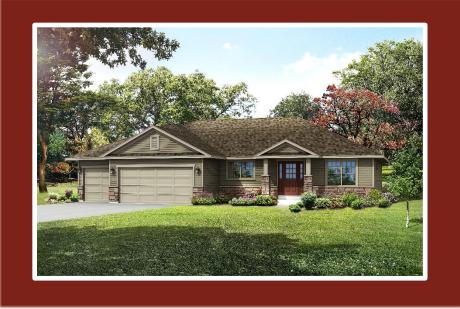

# THE SOUTHPORT

### 916 Biarritz Rd.

Fairway Woods Subdivision Village of Twin Lakes \$549,900

### Highlights:

- 1758 sq. ft.
- 3 beds, 2 baths
- 3 car garage
- Walkout basement