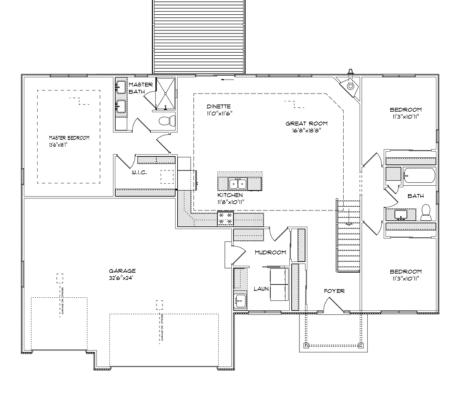

### Highlights:

- 1758 sq. ft.
- 3 beds, 2 baths
- 3 car garage
- Walkout basement