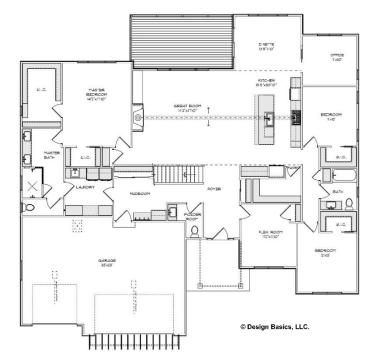

## Plan Highlights:

- 2679 sq. ft.
- Ranch home
- 3 bedrooms
- 2.5 baths
- Flex room/4<sup>th</sup> bedroom
- Office
- Covered porch
- Open concept great room, dinette and kitchen
- Large kitchen island
- Two walk in closets in master bedroom
- Width 68'6 Depth 65'

<sup>\*\*</sup>Floor plan as shown depicts home on a lot with basement exposure.

Contact a Newport Builders sales representative for more information

©Design Basics LLC

\*\*Features and specifications subject to change without notice.