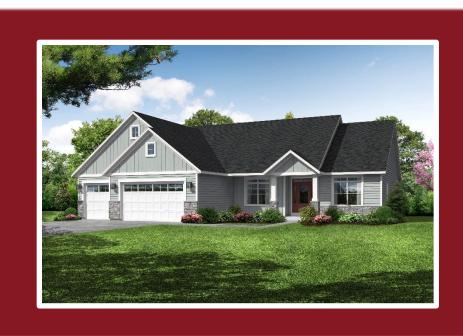

## THE THOMAS 2100

**322 Kiddle Lane**Canopy Hills Subdivision
Village of Union Grove
\$689,900

#### Highlights:

- 2235 sq. ft.
- 3 beds, 2 baths
- Flex room
- 3 car garage

\*\*Features and pricing subject to change without notice.

Photo shown may reflect varying features, materials,

and/or colors\*\*