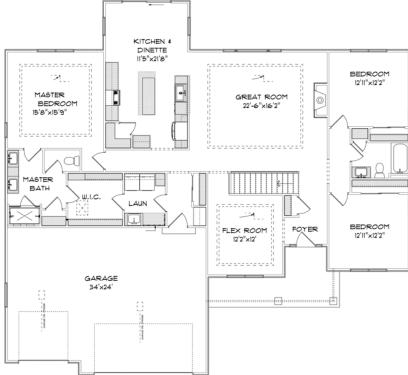

## THE THOMAS 2100

**322 Kiddle Lane**Canopy Hills Subdivision
Village of Union Grove
\$689,900

#### Highlights:

- 2235 sq. ft.
- 3 beds, 2 baths
- Flex room
- 3 car garage

\*\*Features and pricing subject to change without notice.

Photo shown may reflect varying features, materials,

and/or colors\*\*