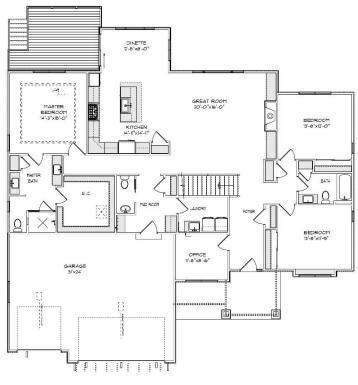

#### Highlights:

- 2226 sq. ft.
- 3 beds, 2.5baths
- 3 car garage
- Flex room/office
- Lookout basement

©Design Basics,LLC

\*\*Features and pricing subject to change without notice.
Photo shown may reflect varying features, materials, and/or colors\*\*