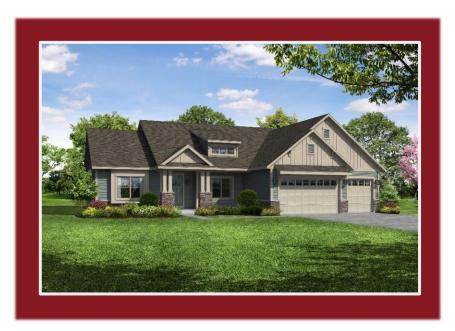

## THE KIMBERLY

1252 Kiddle Lane Canopy Hill Subdivision Village of Union Grove \$758,900

#### Highlights:

- 2226 sq. ft.
- 3 beds, 2.5baths
- 3 car garage
- Flex room/office
- Lookout basement

©Design Basics,LLC

\*\*Features and pricing subject to change without notice.
Photo shown may reflect varying features, materials, and/or colors\*\*