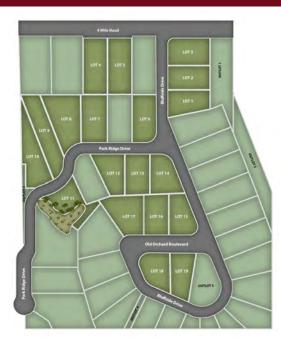

## BLUFFSIDE

## New Subdivision in Caledonia!

- Fully improved lots with municipal sewer and water
- Spacious home sites!

| Lot | Price     | Size | Exposure     | Available? |
|-----|-----------|------|--------------|------------|
| 1   | \$141,900 | 1.07 | Flat         | SOLD       |
| 2   | \$143,900 | 0.92 | Walkout      |            |
| 3   | \$133,900 | 1.06 | Walkout      |            |
| 4   | \$123,900 | 1.28 | Walkout      |            |
| 5   | \$123,900 | 1.26 | Flat/side LO |            |
| 6   | \$134,900 | 1.01 | Flat         |            |
| 7   | \$134,900 | 1.07 | Front/Flat   |            |
| 8   | \$143,900 | 1.47 | Front/Flat   | SOLD       |
| 9   | \$149,900 | 1.46 | Front/Flat   |            |
| 10  | \$144,900 | 1.36 | Front/Flat   |            |
| 11  | \$139,900 | 1.29 | Walkout      | SOLD       |
| 12  | \$139,900 | 0.93 | Partial LO   | SOLD       |
| 13  | \$139,900 | 0.92 | Partial LO   | SOLD       |
| 14  | \$139,900 | 0.99 | Lookout      | SOLD       |
| 15  | \$137,900 | 0.92 | Flat         | SOLD       |
| 16  | \$139,900 | 0.92 | Flat         | SOLD       |
| 17  | \$143,900 | 1.21 | Flat         | SOLD       |
| 18  | \$129,900 | 0.92 | Flat         | SOLD       |
| 19  | \$134,900 | 0.93 | Side lookout | SOLD       |
|     |           |      |              |            |
|     |           |      |              |            |

- Lot sizes are approximate and should be verified with the recorded final plat.
  Prices subject to change without notice.
- More information including covenants and restrictions can be found at https:// newport-builders.com