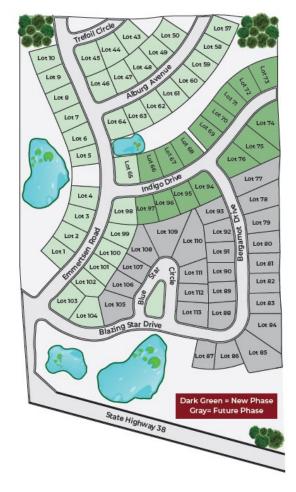

| Lot | Price     | Size     | Exposure | Available? |
|-----|-----------|----------|----------|------------|
| 66  | \$89,900  | .26/acre | Full     |            |
| 67  | \$91,900  | .26/acre | Full     | SOLD       |
| 69  | \$93,900  | .26/acre | Full     | SOLD       |
| 70  | \$96,900  | .25/acre | Full     | SOLD       |
| 77  | \$106,900 | .45/acre | Partial  | SOLD       |
| 88  | \$95,900  | .32/acre | Full     | SOLD       |
| 89  | \$97,900  | .25/acre | Full     |            |
| 90  | \$97,900  | .25/acre | Full     |            |
| 91  | \$98,900  | .26/acre | Full     | SOLD       |
| 94  | \$82,900  | .30/acre | Partial  |            |
| 105 | \$95,900  | .39/acre | Partial  | SOLD       |
| 106 | \$99,900  | .26/acre | Full     |            |
| 107 | \$99,900  | .23/acre | Full     |            |
| 108 | \$102,900 | .34/acre | Full     | SOLD       |
| 109 | \$107,900 | .51/acre | Partial  | SOLD       |
| 110 | \$107,900 | .53/acre | Flat     | SOLD       |
| 111 | \$99,900  | .27/acre | Flat     | SOLD       |
| 112 | \$99,900  | .23/acre | Flat     | SOLD       |
| 113 | \$97,900  | .31/acre | Flat     | SOLD       |
|     |           |          |          |            |
|     |           |          |          |            |