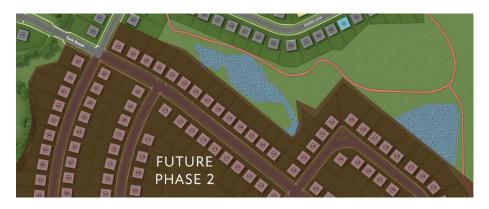

## CANOPY HILLS

## New Subdivision in Union Grove!

- Fully improved lots with municipal sewer and water
- Beautiful walking trail and neighborhood sidewalks
- Union Grove School District

| Lot | Price     | Size | Exposure | Available? |
|-----|-----------|------|----------|------------|
| 24  | \$718,900 |      | Partial  | SOLD       |
| 29  | \$689,900 |      | Partial  | SOLD       |
| 40  | \$557,900 |      | Partial  | SOLD       |
| 59  | \$635,900 |      | Flat     | SPEC HOME  |
| 65  | \$129,900 |      | Flat     |            |
| 71  | TBD       |      | Flat     |            |
| 79  | \$123,900 |      | Flat     |            |
| 82  | \$123,900 |      | Flat     |            |
| 84  | \$123,900 |      | Flat     |            |
| 90  | \$123,900 |      | Flat     |            |
| 94  | \$123,900 |      | Flat     |            |
| 102 | \$136,900 |      | Lookout  | SPEC HOME  |
| 104 | \$136,900 |      | Lookout  | PENDING    |
| 109 | \$139,900 |      | Flat     | SPEC HOME  |
| 110 | \$139,900 |      | Flat     |            |
| 118 | \$130,900 |      | Flat     | SOLD       |
| 120 | \$129,900 |      | Flat     | SPEC HOME  |
|     |           |      |          |            |
|     |           |      |          |            |
|     |           |      |          |            |
|     |           |      |          |            |