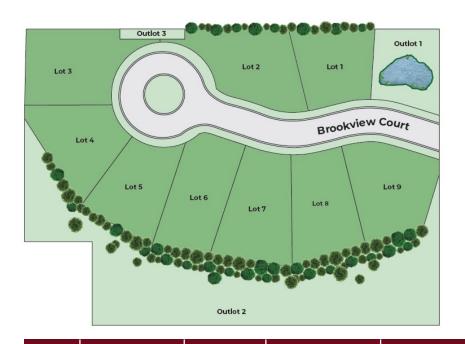

## CREEKVIEW ESTATES

| Lot | Price     | Size     | Exposure | Available? |
|-----|-----------|----------|----------|------------|
| 1   | \$99,900  | .31/acre | Flat     | SOLD       |
| 2   | \$84,900  | .41/acre | Flat     | SOLD       |
| 3   | \$119,900 | .85/acre | Look out | SOLD       |
| 4   | \$109,900 | .34/acre | Look out | SOLD       |
| 5   | \$105,900 | .33/acre | Look out | SPEC HOME  |
| 6   | \$132,900 | .37/acre | Look out | SOLD       |
| 7   | \$105,900 | .40/acre | Look out | SOLD       |
| 8   | \$94,900  | .37/acre | Look out | SOLD       |
| 9   | \$89,900  | .39/acre | Look out | SOLD       |
|     |           |          |          |            |
|     |           |          |          |            |
|     |           |          |          |            |
|     |           |          |          |            |
|     |           |          |          |            |
|     |           |          |          |            |
|     |           |          |          |            |
|     |           |          |          |            |
|     |           |          |          |            |
|     |           |          |          |            |
|     |           |          |          |            |
|     |           |          |          |            |