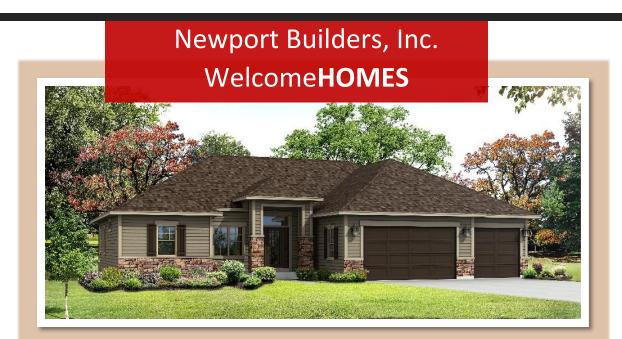

## THE BANDON

2072 sqft · 3 Beds · 2 Baths · 3 Car Garage



Contact a Newport Builders sales representative for more information

8338 Corporate Dr. #300 Mt. Pleasant, WI 53406 262-632-7373 www.newport-builders.com

## Newport Builders, Inc. Welcome**HOMES**

## **Included Amenities**

- Vinyl double hung windows with low-e
- Power vented 50 gallon hot water heater
- Basement bath rough-in
- Energy efficient direct vent fireplace
- Insulated steel garage door
- 6 panel Pine doors
- Brushed nickel hardware
- Baxter maple cabinets in the kitchen with crown molding and staggered heights and depths
- Kohler/Sterling plumbing fixtures & faucets
- Tall vanity in both bathrooms
- Granite countertops throughout
- Carpet, Dura ceramic, and hardwood floors
- Focus on Energy rated stainless steel