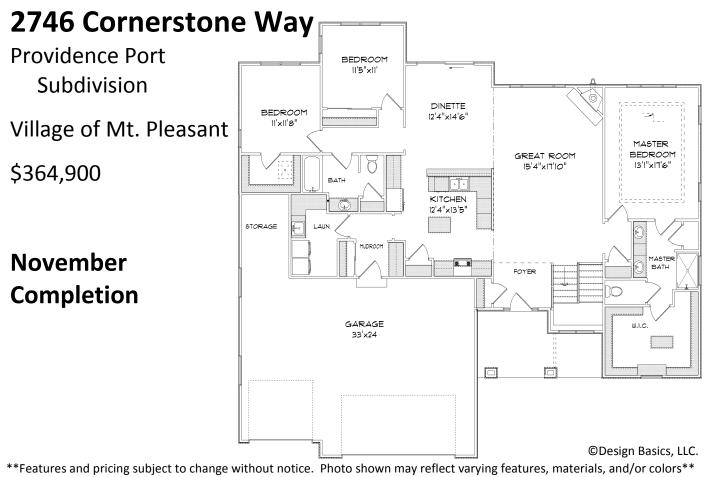

## THE BANDON

2072 sqft · 3 Beds · 2 Baths · 3 Car Garage

Contact a Newport Builders sales representative for more information

8338 Corporate Dr. #300 Mt. Pleasant, WI 53406 262-632-7373 www.newport-builders.com