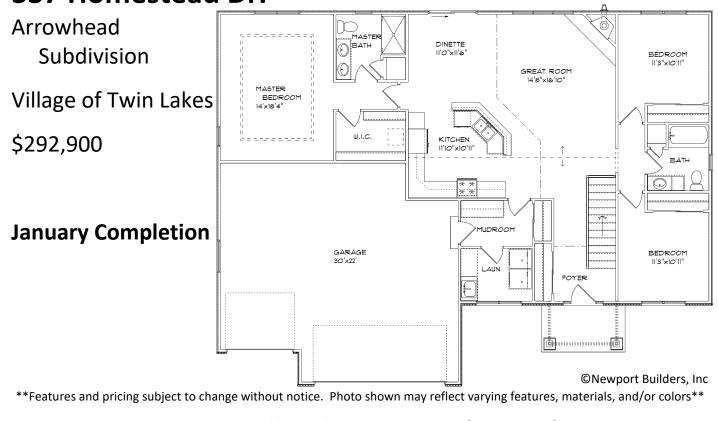

### Newport Builders, Inc. Welcome**HOMES**



# THE SOUTHPORT II

1711 sqft  $\cdot$  3 Beds  $\cdot$  2 Baths  $\cdot$  3 Car Garage

## 337 Homestead Dr.



#### Contact a Newport Builders sales representative for more information

8338 Corporate Dr. #300 Mt. Pleasant, WI 53406 262-632-7373 www.newport-builders.com

## Newport Builders, Inc. Welcome**HOMES**

### **Included Amenities**

- Vinyl double hung windows with low-e
- Power vented 50 gallon hot water heater
- Basement bath rough-in
- Energy efficient direct vent fireplace
- Insulated steel garage door
- 6-panel pine doors & pine trim
- Brushed nickel hardware
- Baxter maple cabinets in the kitchen with crown molding and staggered heights and depths
- Kohler/Sterling plumbing fixtures & faucets
- Granite countertops throughout
- Carpet, vinyl and hardwood floors
- Focus on Energy rated stainless steel dishwasher
- Stainless steel space saver microwave/range hood, direct vented to the