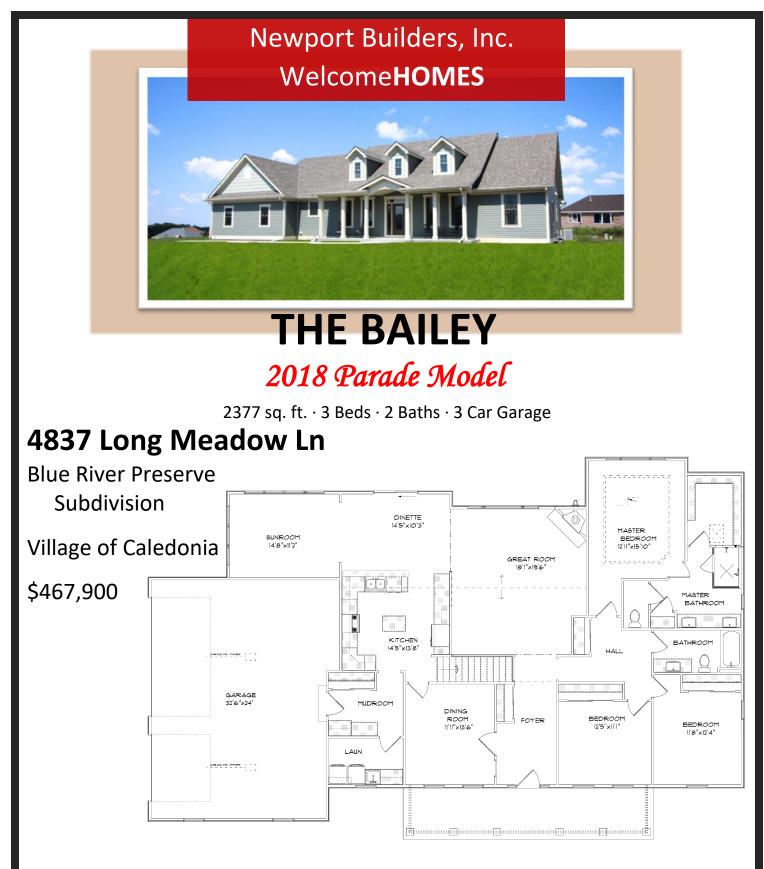

## **Included Amenities**

- Vinyl double hung windows with low-e
- Power vented 50 gallon hot water heater
- Energy efficient direct vent fireplace
- Insulated steel garage door with Stockton windows
- 2 panel doors stained millwork
- Satin nickel hardware
- Maple cabinets in the kitchen with crown molding and staggered heights and depths
- Vaulted ceilings
- Kohler/Sterling plumbing fixtures & faucets
- Tall vanity in both bathrooms
- Granite countertops throughout
- Carpet, vinyl, ceramic tile and hardwood floors
- Ceramic tiled master bath shower
- Focus on Energy rated stainless steel dishwasher
- Stainless steel space saver microwave/range hood, direct vented to the outside
- DuPont/Tyvek 10 yr. Weatherization Warranty
- 95% Comfort System with a 10 year parts warranty