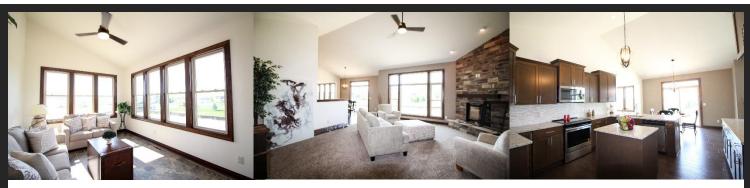

## **Included Amenities**

- Vinyl double hung windows with low-e
- Power vented 50 gallon hot water heater
- Energy efficient direct vent fireplace
- Insulated steel garage door with Stockton windows
- 2 panel doors stained millwork
- Satin nickel hardware
- Maple cabinets in the kitchen with crown molding and staggered heights and depths
- Vaulted ceilings
- Kohler/Sterling plumbing fixtures & faucets
- Tall vanity in both bathrooms
- Granite countertops throughout
- Carpet, vinyl, ceramic tile and hardwood floors
- Ceramic tiled master bath shower
- Focus on Energy rated stainless steel dishwasher
- Stainless steel space saver microwave/range hood, direct vented to the outside
- DuPont/Tyvek 10 yr. Weatherization Warranty
- 95% Comfort System with a 10 year parts warranty